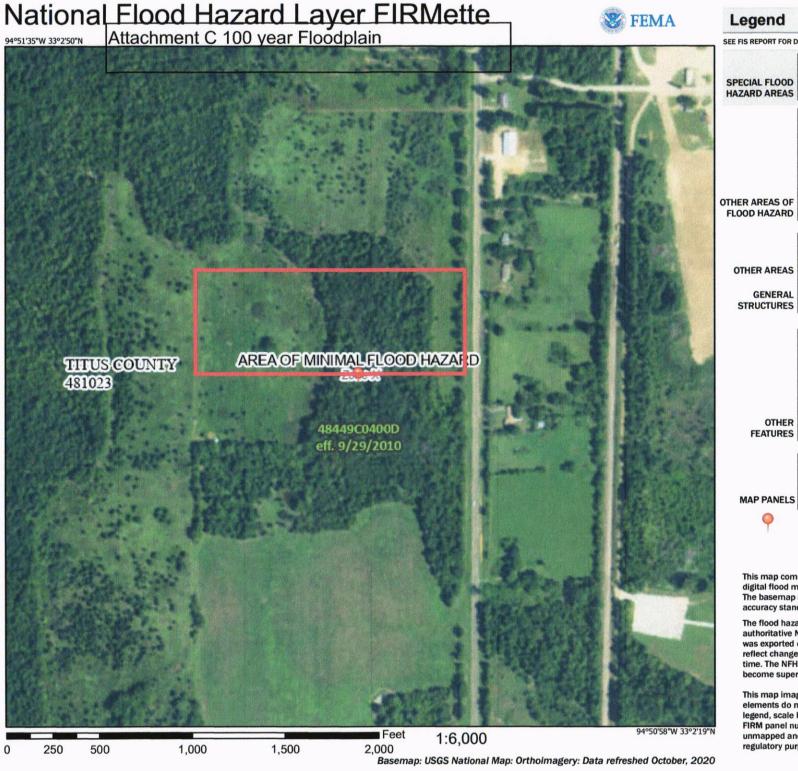

Prosperity Subdivision (Phase One)

STATE OF TEXAS

COUNTY OF TITUS

Denney Land Suveying, LLC does hereby certif-on the ground during the month of October, A.D. 2021.

DESCRIPTION OF PROPERTY

Baing a treat of land located in the Richard Short Survey, Abstract No. 599, Titus County, Texas, and being part of a called conveyed to Texas Bonarrice Hones, LLC in a Deed known as I and being more particularly described as follows: sitract No. 517, Titus County, Texas and the William Welch Survey, 0.00 acre Tract One and part of a called 10.00 acre Tract Two rument No. 20213939 of the Public Records of Titus County, Texas,

Ref: Prosperity Subdivision Phase One

Sir,

Carlos Bonarrico owner of Bonarrico Homes has submitted an Overall Site Plan for On-Site Sewage for his proposed subdivision on FM1735 He proposes to subdivide his 20 acre tract (GEO ID: 00599-00000-00101) into 16 lots, 15 of which will be 1 acre each of usable property with the remain lot being 3+ acres that he will retain for his own home site. Mr. Bonarrico plans to complete the subdivision in two (2) phases with the first 6 lots being Phase 1. The subdivision will be accessed from FM1735 by a new road which Mr. Bonarrico plans to construct to Titus County requirements, including bond requirements. When reviewing the preliminary survey I observed that the road is drawn with a 60' right of way and has a cul de sac terminus with 50' radius.