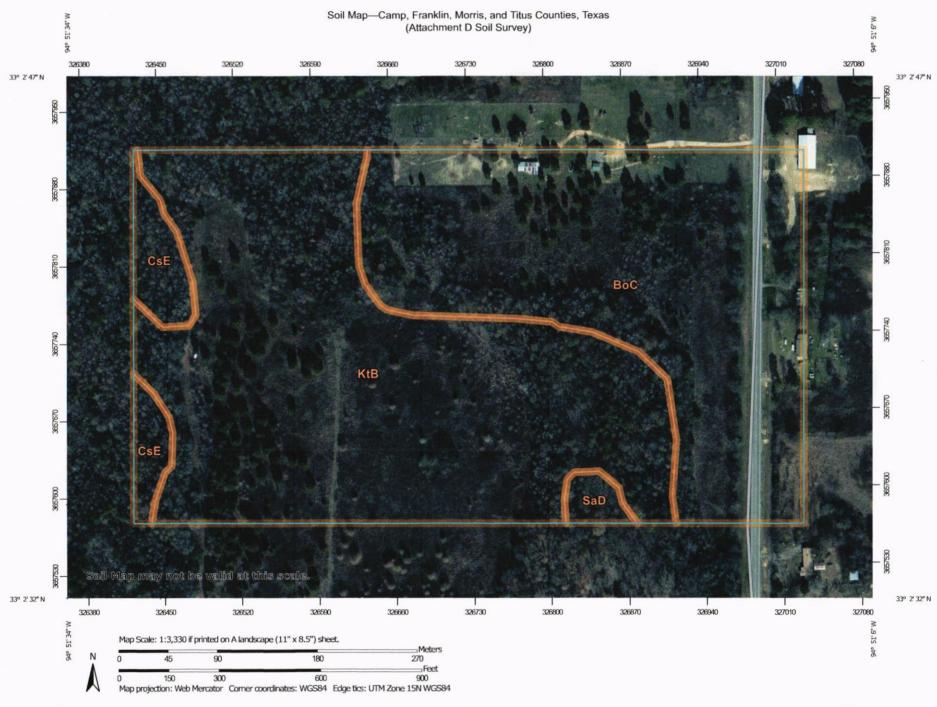

Prosperity Subdivision (Phase One)

STATE OF TEXAS

COUNTY OF TITUS

Denney Land Suveying, LLC does hereby certif-on the ground during the month of October, A.D. 2021.

DESCRIPTION OF PROPERTY

Baing a treat of land located in the Richard Short Survey, Abstract No. 599, Titus County, Texas, and being part of a called conveyed to Texas Bonarrice Hones, LLC in a Deed known as I and being more particularly described as follows: sitract No. 517, Titus County, Texas and the William Welch Survey, 0.00 acre Tract One and part of a called 10.00 acre Tract Two rument No. 20213939 of the Public Records of Titus County, Texas,

Ref: Prosperity Subdivision Phase One

Sir,

Carlos Bonarrico owner of Bonarrico Homes has submitted an Overall Site Plan for On-Site Sewage for his proposed subdivision on FM1735 He proposes to subdivide his 20 acre tract (GEO ID: 00599-00000-00101) into 16 lots, 15 of which will be 1 acre each of usable property with the remain lot being 3+ acres that he will retain for his own home site. Mr. Bonarrico plans to complete the subdivision in two (2) phases with the first 6 lots being Phase 1. The subdivision will be accessed from FM1735 by a new road which Mr. Bonarrico plans to construct to Titus County requirements, including bond requirements. When reviewing the preliminary survey I observed that the road is drawn with a 60' right of way and has a cul de sac terminus with 50' radius.