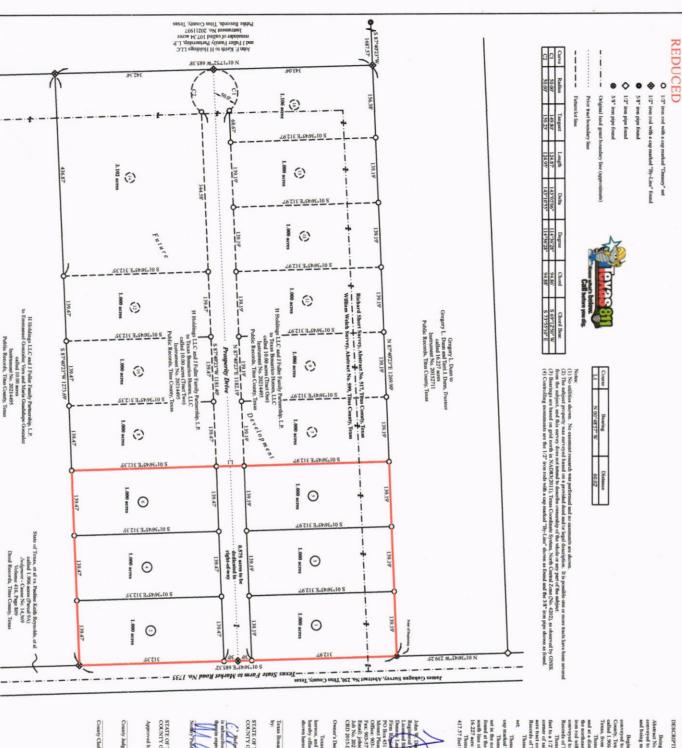

Prosperity Subdivision (Phase One)

STATE OF TEXAS

COUNTY OF TITUS

Denney Land Suveying, LLC does hereby certif-on the ground during the month of October, A.D. 2021.

DESCRIPTION OF PROPERTY

Baing a treat of land located in the Richard Short Survey, Abstract No. 599, Titus County, Texas, and being part of a called conveyed to Texas Bonarrice Hones, LLC in a Deed known as I and being more particularly described as follows: sitract No. 517, Titus County, Texas and the William Welch Survey, 0.00 acre Tract One and part of a called 10.00 acre Tract Two rument No. 20213939 of the Public Records of Titus County, Texas,

Tract Two for a distance of 312.35 feet to a 1/2" iron rod with a cap marked "Denney"

STATE OF TEXAS COUNTY OF TITUS

MARCI PARKER
Notary Public
State of Texas
ID # 1094997-7
W/ Comm. Expires 02-26-2025

Ref: Prosperity Subdivision Phase One

Sir,

Carlos Bonarrico owner of Bonarrico Homes has submitted an Overall Site Plan for On-Site Sewage for his proposed subdivision on FM1735 He proposes to subdivide his 20 acre tract (GEO ID: 00599-00000-00101) into 16 lots, 15 of which will be 1 acre each of usable property with the remain lot being 3+ acres that he will retain for his own home site. Mr. Bonarrico plans to complete the subdivision in two (2) phases with the first 6 lots being Phase 1. The subdivision will be accessed from FM1735 by a new road which Mr. Bonarrico plans to construct to Titus County requirements, including bond requirements. When reviewing the preliminary survey I observed that the road is drawn with a 60' right of way and has a cul de sac terminus with 50' radius.