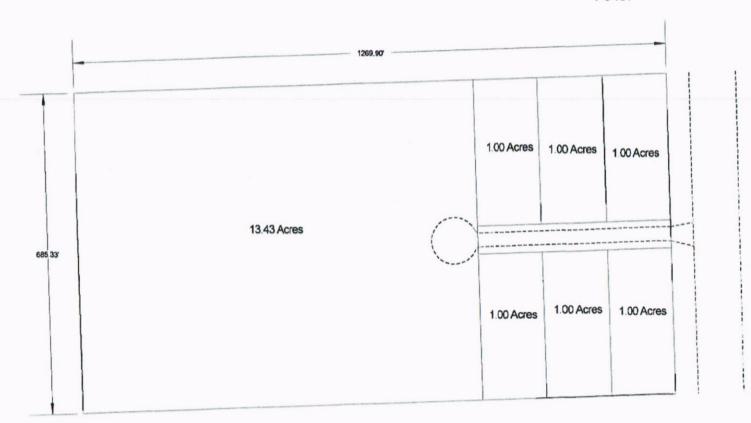

Ref: Prosperity Subdivision Phase One

Sir,

Carlos Bonarrico owner of Bonarrico Homes has submitted an Overall Site Plan for On-Site Sewage for his proposed subdivision on FM1735 He proposes to subdivide his 20 acre tract (GEO ID: 00599-00000-00101) into 16 lots, 15 of which will be 1 acre each of usable property with the remain lot being 3+ acres that he will retain for his own home site. Mr. Bonarrico plans to complete the subdivision in two (2) phases with the first 6 lots being Phase 1. The subdivision will be accessed from FM1735 by a new road which Mr. Bonarrico plans to construct to Titus County requirements, including bond requirements. When reviewing the preliminary survey I observed that the road is drawn with a 60' right of way and has a cul de sac terminus with 50' radius.