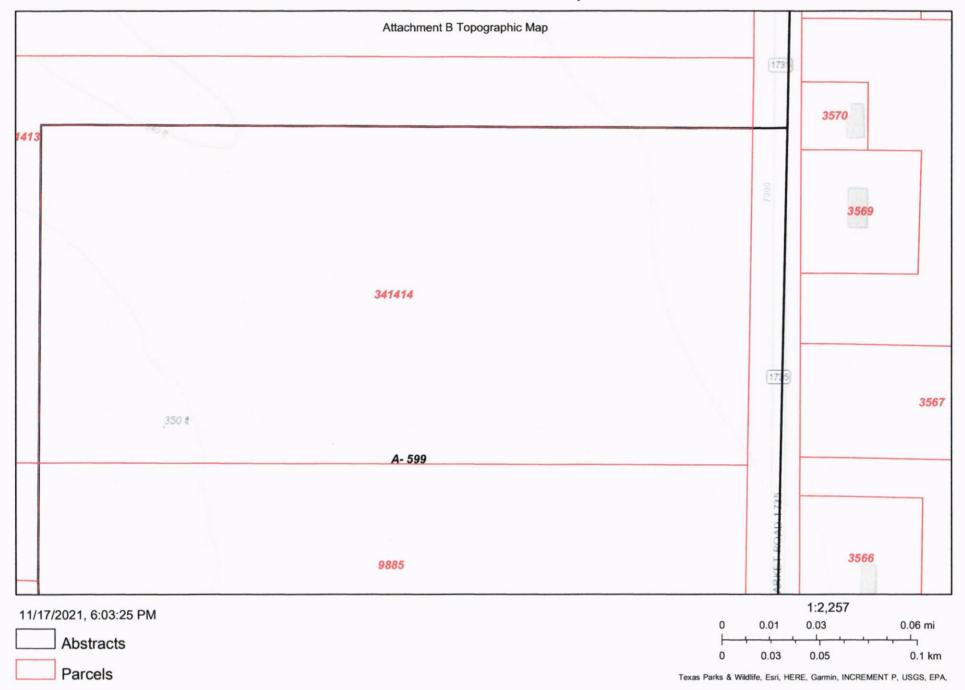

Prosperity Subdivision (Phase One)

STATE OF TEXAS

COUNTY OF TITUS

Denney Land Suveying, LLC does hereby certif-on the ground during the month of October, A.D. 2021.

DESCRIPTION OF PROPERTY

Baing a treat of land located in the Richard Short Survey, Abstract No. 599, Titus County, Texas, and being part of a called conveyed to Texas Bonarrice Hones, LLC in a Deed known as I and being more particularly described as follows: sitract No. 517, Titus County, Texas and the William Welch Survey, 0.00 acre Tract One and part of a called 10.00 acre Tract Two rument No. 20213939 of the Public Records of Titus County, Texas,

Ref: Prosperity Subdivision Phase One

Sir,

Carlos Bonarrico owner of Bonarrico Homes has submitted an Overall Site Plan for On-Site Sewage for his proposed subdivision on FM1735 He proposes to subdivide his 20 acre tract (GEO ID: 00599-00000-00101) into 16 lots, 15 of which will be 1 acre each of usable property with the remain lot being 3+ acres that he will retain for his own home site. Mr. Bonarrico plans to complete the subdivision in two (2) phases with the first 6 lots being Phase 1. The subdivision will be accessed from FM1735 by a new road which Mr. Bonarrico plans to construct to Titus County requirements, including bond requirements. When reviewing the preliminary survey I observed that the road is drawn with a 60' right of way and has a cul de sac terminus with 50' radius.